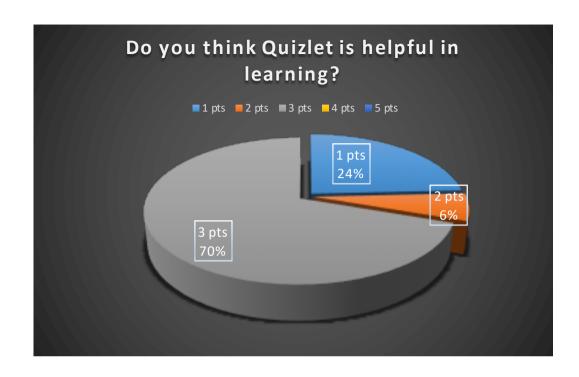

# Do you think Quizlet is helpful in learning?

| Svar         | Fjöldi | -  | Hlutfall |     |
|--------------|--------|----|----------|-----|
| 1 pts        |        | 2  |          | 3%  |
| 2 pts        |        | 0  |          | 0%  |
| 3 pts        |        | 8  |          | 10% |
| 4 pts        |        | 2  |          | 3%  |
| 5 pts        |        | 23 |          | 29% |
| Þátttakandur |        | 35 |          | 44% |