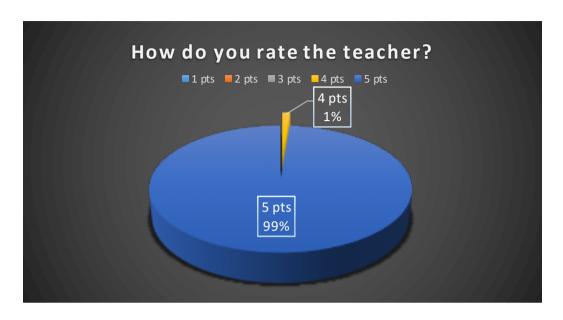

## How do you rate the teacher?

| Svar         | Fjöldi | Hlu | tfall |
|--------------|--------|-----|-------|
| 1 pts        |        | 0   | 0%    |
| 2 pts        |        | 0   | 0%    |
| 3 pts        |        | 0   | 0%    |
| 4 pts        |        | 1   | 1%    |
| 5 pts        |        | 78  | 98%   |
| Þátttakandur |        | 79  | 99%   |