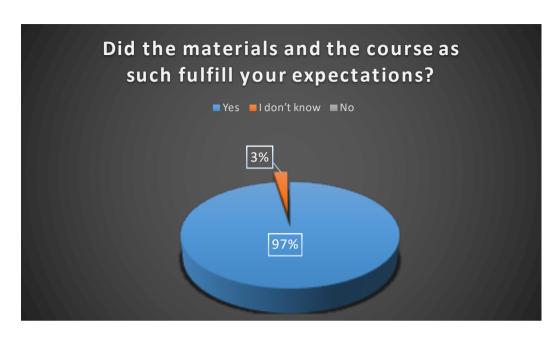

### Did the materials and the course as such fulfill your expectations?

| Svar       | Fjöldi | Hlutfa | all  |
|------------|--------|--------|------|
| Yes        |        | 78     | 98%  |
| I don't kn | ow     | 2      | 3%   |
| No         |        | 0      | 0%   |
| Þátttakan  | dur    | 80     | 100% |