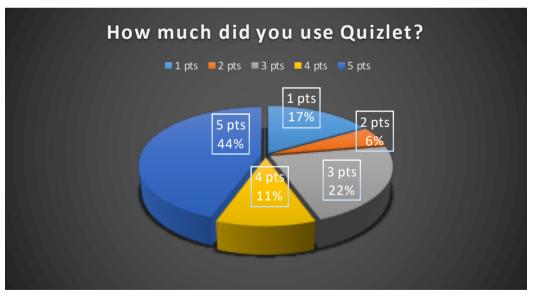

## How much did you use Quizlet?

| Svar         | Fjöldi | Hlutfall |     |
|--------------|--------|----------|-----|
| 1 pts        |        | 6        | 8%  |
| 2 pts        |        | 2        | 3%  |
| 3 pts        |        | 8        | 10% |
| 4 pts        |        | 4        | 5%  |
| 5 pts        |        | 16       | 20% |
| Þátttakandur |        | 36       | 45% |