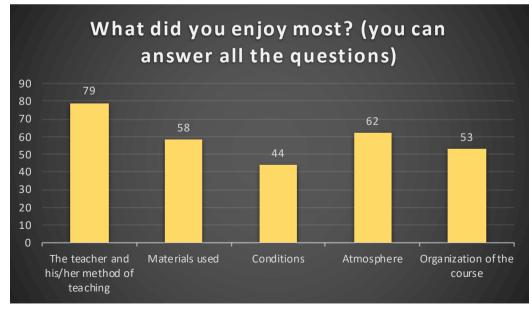

## What did you enjoy most? (you can answer all the questions)

| Svar                                       | Fjöldi | Hlutfall |     |
|--------------------------------------------|--------|----------|-----|
| The teacher and his/her method of teaching |        | 79       | 99% |
| Materials<br>used                          |        | 58       | 73% |
| Conditions                                 |        | 44       | 55% |
| Atmosphere                                 |        | 62       | 78% |
| Organization of the course                 |        | 53       | 66% |
| Þátttakandui                               | •      | 79       |     |