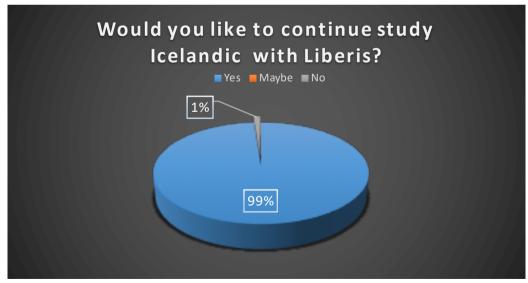

# Would you like to continue study Icelandic with Liberis?

| Svar         | Fjöldi | H  | lutfall |
|--------------|--------|----|---------|
| Yes          |        | 79 | 99%     |
| Maybe        |        | 0  | 0%      |
| No           |        | 1  | 1%      |
| Þátttakandur | •      | 80 | 100%    |