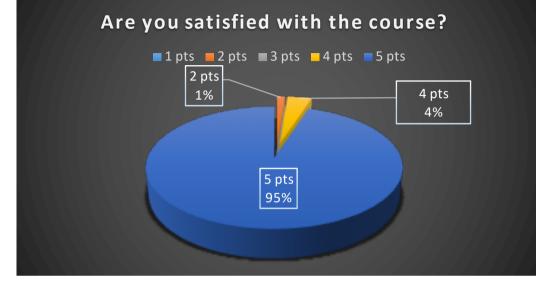

#### Are you satisfied with the course?

| •          |        |         |      |
|------------|--------|---------|------|
| Svar       | Fjöldi | Hlutfal | l    |
| 1 pts      |        | 0       | 0%   |
| 2 pts      |        | 1       | 1%   |
| 3 pts      |        | 0       | 0%   |
| 4 pts      |        | 3       | 4%   |
| 5 pts      |        | 76      | 95%  |
| Þátttakand | ur     | 80      | 100% |