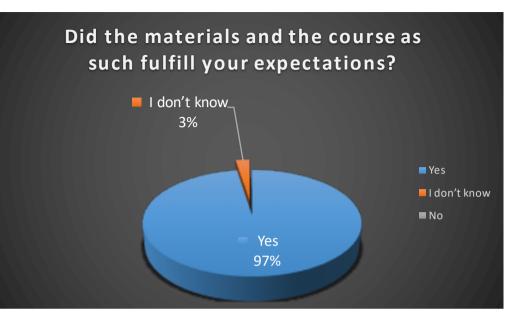

| Did the materials and the cours | e as such fulfill your expectations? |
|---------------------------------|--------------------------------------|
|                                 |                                      |

| Answer       | Responses count | Result (%) |
|--------------|-----------------|------------|
| Yes          | 78              | 98%        |
| I don't know | 2               | 3%         |
| No           | 0               | 0%         |
| Respondents  | 80              | 100%       |