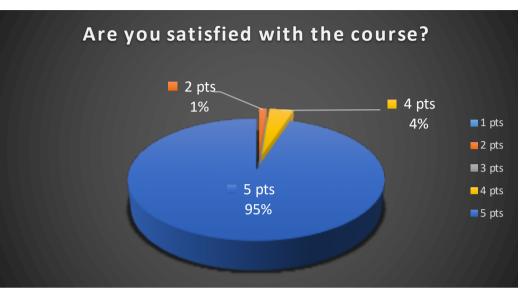

## Surveys summary 2023

| Are you satisfied with the course? |                 |            |
|------------------------------------|-----------------|------------|
| Answer                             | Responses count | Result (%) |
| 1 pts                              | 0               | 0%         |
| 2 pts                              | 1               | 1%         |
| 3 pts                              | 0               | 0%         |
| 4 pts                              | 3               | 4%         |
| 5 pts                              | 76              | 95%        |
| Respondents                        | 80              | 100%       |