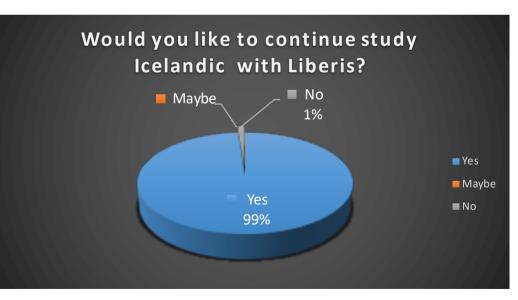

| Would you like to continue study Icelandic with Liberis? |                 |            |
|----------------------------------------------------------|-----------------|------------|
| Answer                                                   | Responses count | Result (%) |
| Yes                                                      | 79              | 99%        |

| Maybe       | 0  | 0%   |
|-------------|----|------|
| No          | 1  | 1%   |
| Respondents | 80 | 100% |

| How do you rate the teacher? |                 |            |
|------------------------------|-----------------|------------|
| Answer                       | Responses count | Result (%) |
| 1 pts                        | 0               | 0%         |
| 2 pts                        | 0               | 0%         |
| 3 pts                        | 0               | 0%         |
| 4 pts                        | 1               | 1%         |
| 5 pts                        | 78              | 98%        |
| no answer                    | 1               | 1%         |
| Respondents                  | 80              | 100%       |