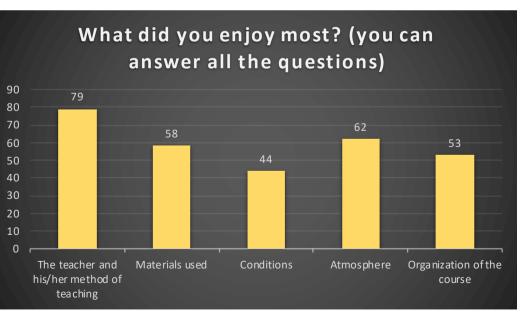

| What did you enjoy most? (you can answer all the quest | ions) |
|--------------------------------------------------------|-------|
|--------------------------------------------------------|-------|

| Answer                                              | Responses count | Result (%) |
|-----------------------------------------------------|-----------------|------------|
| The teacher<br>and his/her<br>method of<br>teaching | 79              | 99%        |
| Materials<br>used                                   | 58              | 73%        |
| Conditions                                          | 44              | 55%        |
| Atmosphere                                          | 62              | 78%        |
| Organization of the course                          | 53              | 66%        |
| Respondents                                         | 80              | 100%       |