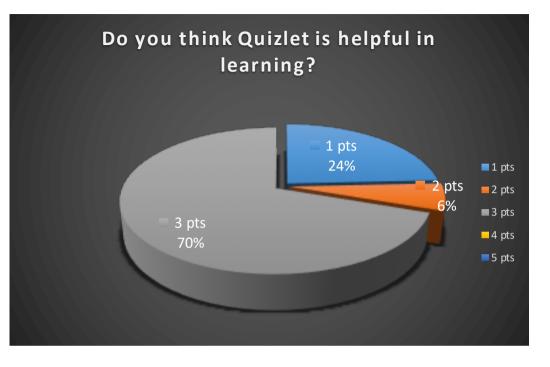

## How much did you use Quizlet? Responses count Result (%) Answer 1 pts 8% 6 2 pts 2 8 3% 3 pts 10% 4 pts 4 5% 16 36 5 pts 20% Respondents 45%

| Do you think Quizlet is helpful in learning? |                 |            |
|----------------------------------------------|-----------------|------------|
| Answer                                       | Responses count | Result (%) |
| 1 pts                                        | 2               | 3%         |
| 2 pts                                        | 0               | 0%         |
| 3 pts                                        | 8               | 10%        |
| 4 pts                                        | 2               | 3%         |
| 5 pts                                        | 23              | 29%        |
| Respondents                                  | 35              | 44%        |