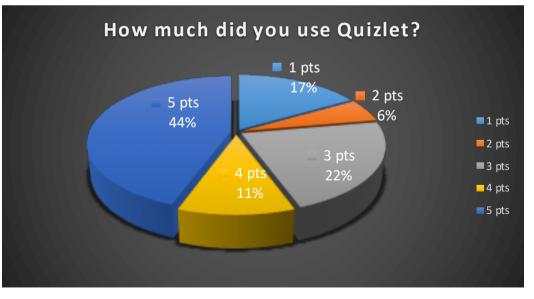

## How much did you use Quizlet? Responses count Result (%) Answer 1 pts 8% 6 2 pts 2 8 3% 3 pts 10% 4 pts 4 5% 16 36 5 pts 20% Respondents 45%

| Do you think Quizlet is helpful in learning? |                 |            |
|----------------------------------------------|-----------------|------------|
| Answer                                       | Responses count | Result (%) |
| 1 pts                                        | 2               | 3%         |
| 2 pts                                        | 0               | 0%         |
| 3 pts                                        | 8               | 10%        |
| 4 pts                                        | 2               | 3%         |
| 5 pts                                        | 23              | 29%        |
| Respondents                                  | 35              | 44%        |