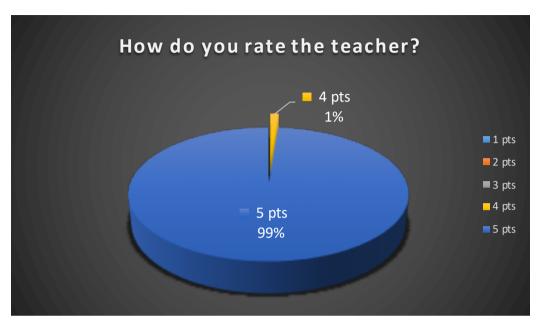

| Maybe       | 0  | 0%   |
|-------------|----|------|
| No          | 1  | 1%   |
| Respondents | 80 | 100% |

| How do you rate the teacher? |                 |            |
|------------------------------|-----------------|------------|
| Answer                       | Responses count | Result (%) |
| 1 pts                        | 0               | 0%         |
| 2 pts                        | 0               | 0%         |
| 3 pts                        | 0               | 0%         |
| 4 pts                        | 1               | 1%         |
| 5 pts                        | 78              | 98%        |
| no answer                    | 1               | 1%         |
| Respondents                  | 80              | 100%       |