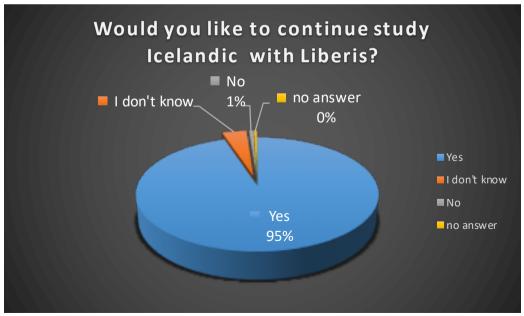

## Would you like to continue study Icelandic with Liberis?

| Answer       | Responses count | Result (%) |
|--------------|-----------------|------------|
| Yes          | 412             | 95%        |
| I don't know | 17              | 4%         |
| No           | 3               | 1%         |
| no answer    | 2               | 0%         |
| Respondents  | 434             | 100%       |