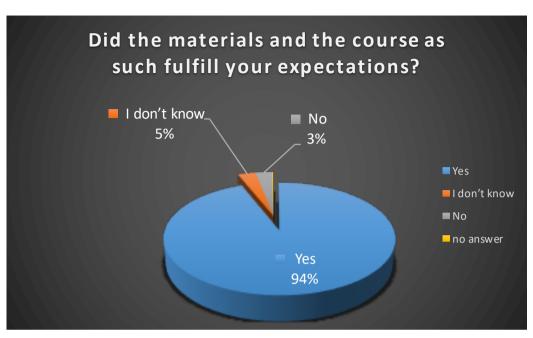

#### Did the materials and the course as such fulfill your expectations?

| Answer       | Responses count | Result (%) |
|--------------|-----------------|------------|
| Yes          | 408             | 94%        |
| I don't know | 13              | 3%         |
| No           | 12              | 3%         |
| no answer    | 1               | 0%         |
| Respondents  | 434             | 100%       |