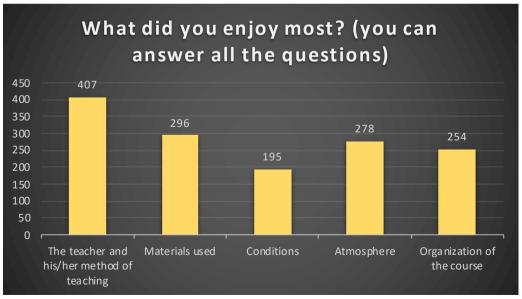

## What did you enjoy most? (you can answer all the questions)

| Answer        | Responses count | Result (%) |
|---------------|-----------------|------------|
| The teacher   |                 |            |
| and his/her   | 407             | 94%        |
| method of     |                 | 2 1,1      |
| teaching      |                 |            |
| Materials     | 296             | 68%        |
| used          | 250             | 0070       |
| Conditions    | 195             | 45%        |
| Atmosphere    | 278             | 64%        |
| Organization  | 254             | 59%        |
| of the course | 254             | 3370       |
| Respondents   | 434             | 100%       |