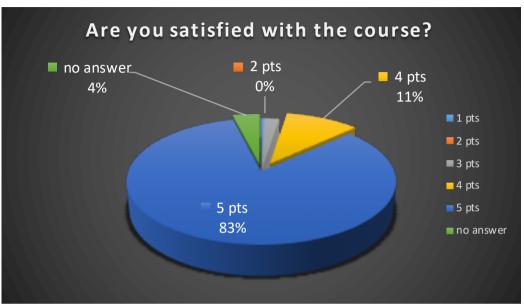

#### Are you satisfied with the course?

| Answer      | Responses count | Result (%) |
|-------------|-----------------|------------|
| 1 pts       | 2               | 0%         |
| 2 pts       | 0               | 0%         |
| 3 pts       | 9               | 2%         |
| 4 pts       | 46              | 11%        |
| 5 pts       | 360             | 83%        |
| no answer   | 17              | 4%         |
| Respondents | 434             | 100%       |